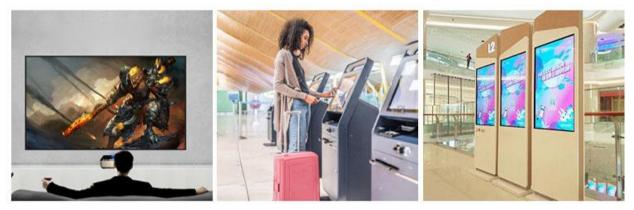

Office, Home, KIOSK, Advertising Machine, Self-service Terminal, Electronic Whiteboard, Networking, etc.







#### **Rich Interface**



#### **Small Size**



**Internal Structure** 

Support 1\*M.2 2280 slot ( Support M.2 PCIE X4 and M.2 SATA SSD )



1\*DDR4 2133/2400 RAM slot, Max 16GB

# **Fanless Pure Aluminum Design**

High quality aluminum case with exquisite cooling teeth heat dissipation Adopt low-power and high-performance technology ensure the equipment have a stable and long-time operation.

It can work well in the temperature range of 0°C ~ 40°C ( HDD ) , -20°C ~ 50°C ( SSD )







## **Various Applications**

Small PC with high-end configuration can be used for many areas



Automation

Medical

Monitor



Electronic education



Transportation



Logistics warehousing



HD Video playback

Self-service terminal

**Digital Signage**