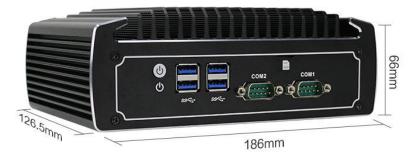

Model IBOX-501 N15 Fanlsee Mini PC Case Color Black (any color can be customized) Material High quality all aluminum alloy mini itx case CPU Intel Kaby Lake Core i5 8250u quad core 3.4GHz BIOS AMI EFI BIOS RAM Support 1\*DDR4 2133/2400MHz SODIMM ram slot, support max 16G Storage Support 1\*M.2 2280 Slot, 1\*2.5" SSD/HDD Display Chip Integrated Intel HD Graphics Card 620 **Display Interface** 1\*DP, 1\*HD, (Support synchronous and asynchronous dual display) I/O 4\*USB3.0, 2\*USB2.0 1\*HD, 1\*DP, 1\*SIM Card Slot 2\*1000M Lan 2\*COM optional (support RS232/485 optional) 1\*Audio (support audio and mic input) 1\*Power Switch 1\*DC-IN 9V-36V Network Card 2\*Intel i211-AT 10/100/1000M lan Expansion Support 1\*M.2 2280 Slot (support SATA or PCIE X4 signal) Support 1\*Mini-PCIE (support Wifi/BT/3G/4G), External SIM card slot Watch Dog Timer Support **Power Supply** Support DC-IN 12V Operating System For Windows 7/8/10, Linux OS Working Temperature -20°C - 50°C Working Humidity 5% - 95% relative humidity, Non-condensing Size 186\*126.5\*66 mm (L\*W\*H); Application Applied in Office, Home, KIOSK, Advertising Machine, Self-service Terminal, Electronic Whiteboard, Networking, etc.

#### **Small Size**

**Internal Structure** 

Support 1\*M.2 2280 slot ( Support M.2 PCIE X4 and M.2 SATA SSD )

1\*DDR4 2133/2400 RAM slot, Max 16GB