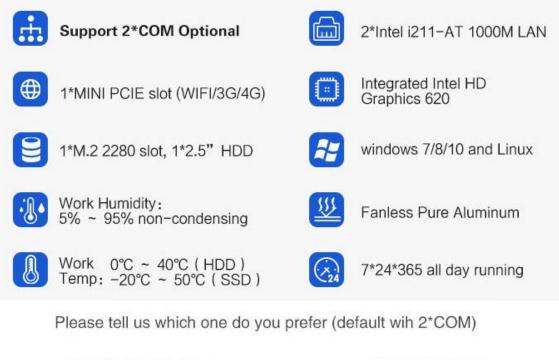

Model IBOX-501 N15 Fanlsee Mini PC Case Color Black (any color can be customized) Material High quality all aluminum alloy mini itx case CPU Intel Kaby Lake Core i5 8250u quad core 3.4GHz BIOS AMI EFI BIOS RAM Support 1\*DDR4 2133/2400MHz SODIMM ram slot, support max 16G Storage Support 1\*M.2 2280 Slot, 1\*2.5" SSD/HDD Display Chip Integrated Intel HD Graphics Card 620 **Display Interface** 1\*DP, 1\*HD, (Support synchronous and asynchronous dual display) I/O 4\*USB3.0, 2\*USB2.0 1\*HD, 1\*DP, 1\*SIM Card Slot 2\*1000M Lan 2\*COM optional (support RS232/485 optional) 1\*Audio (support audio and mic input) 1\*Power Switch 1\*DC-IN 9V-36V Network Card 2\*Intel i211-AT 10/100/1000M lan Expansion Support 1\*M.2 2280 Slot (support SATA or PCIE X4 signal) Support 1\*Mini-PCIE (support Wifi/BT/3G/4G), External SIM card slot Watch Dog Timer Support **Power Supply** Support DC-IN 12V Operating System For Windows 7/8/10, Linux OS Working Temperature -20°C - 50°C Working Humidity 5% - 95% relative humidity, Non-condensing Size 186\*126.5\*66 mm (L\*W\*H); Application Applied in Office, Home, KIOSK, Advertising Machine, Self-service Terminal, Electronic Whiteboard, Networking, etc.

It can work well in the temperature range of 0°C ~ 40°C ( HDD ) , -20°C ~ 50°C ( SSD )