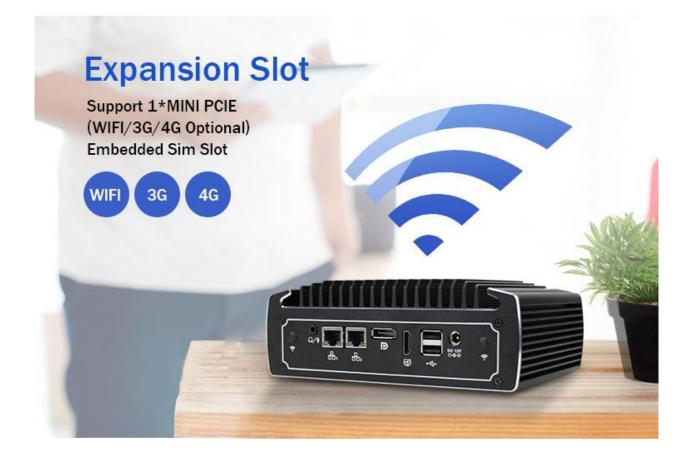

Model IBOX-501 N15 Fanlsee Mini PC Case Color Black (any color can be customized) Material High quality all aluminum alloy mini itx case CPU Intel Kaby Lake Core i5 8250u quad core 3.4GHz BIOS AMI EFI BIOS RAM Support 1\*DDR4 2133/2400MHz SODIMM ram slot, support max 16G Storage Support 1\*M.2 2280 Slot, 1\*2.5" SSD/HDD Display Chip Integrated Intel HD Graphics Card 620 **Display Interface** 1\*DP, 1\*HD, (Support synchronous and asynchronous dual display) I/O 4\*USB3.0, 2\*USB2.0 1\*HD, 1\*DP, 1\*SIM Card Slot 2\*1000M Lan 2\*COM optional (support RS232/485 optional) 1\*Audio (support audio and mic input) 1\*Power Switch 1\*DC-IN 9V-36V Network Card 2\*Intel i211-AT 10/100/1000M lan Expansion Support 1\*M.2 2280 Slot (support SATA or PCIE X4 signal) Support 1\*Mini-PCIE (support Wifi/BT/3G/4G), External SIM card slot Watch Dog Timer Support **Power Supply** Support DC-IN 12V Operating System For Windows 7/8/10, Linux OS Working Temperature -20°C - 50°C Working Humidity 5% - 95% relative humidity, Non-condensing Size 186\*126.5\*66 mm (L\*W\*H); Application Applied in Office, Home, KIOSK, Advertising Machine, Self-service Terminal, Electronic Whiteboard, Networking, etc.