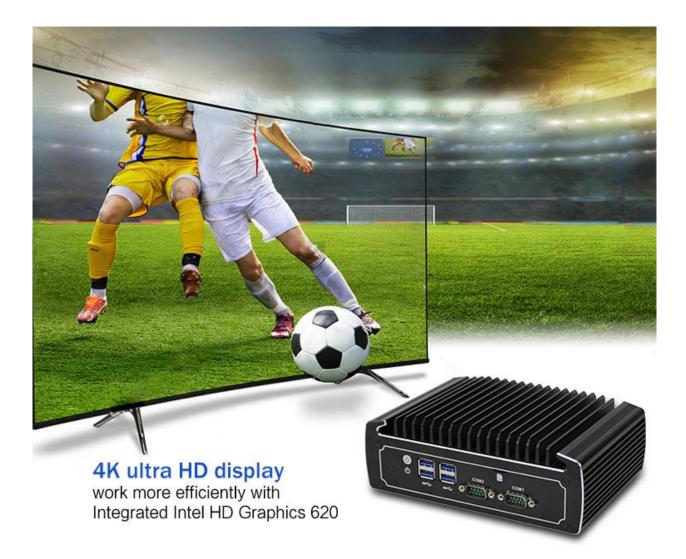

Model IBOX-501 N15 Fanlsee Mini PC Case Color Black (any color can be customized) Material High quality all aluminum alloy mini itx case CPU Intel Kaby Lake Core i5 8250u quad core 3.4GHz BIOS AMI EFI BIOS RAM Support 1\*DDR4 2133/2400MHz SODIMM ram slot, support max 16G Storage Support 1\*M.2 2280 Slot, 1\*2.5" SSD/HDD Display Chip Integrated Intel HD Graphics Card 620 **Display Interface** 1\*DP, 1\*HD, (Support synchronous and asynchronous dual display) I/O 4\*USB3.0, 2\*USB2.0 1\*HD, 1\*DP, 1\*SIM Card Slot 2\*1000M Lan 2\*COM optional (support RS232/485 optional) 1\*Audio (support audio and mic input) 1\*Power Switch 1\*DC-IN 9V-36V Network Card 2\*Intel i211-AT 10/100/1000M lan Expansion Support 1\*M.2 2280 Slot (support SATA or PCIE X4 signal) Support 1\*Mini-PCIE (support Wifi/BT/3G/4G), External SIM card slot Watch Dog Timer Support **Power Supply** Support DC-IN 12V Operating System For Windows 7/8/10, Linux OS Working Temperature -20°C - 50°C Working Humidity 5% - 95% relative humidity, Non-condensing Size 186\*126.5\*66 mm (L\*W\*H); Application Applied in Office, Home, KIOSK, Advertising Machine, Self-service Terminal, Electronic Whiteboard, Networking, etc.

# **Fanless Pure Aluminum Design**

High quality aluminum case with exquisite cooling teeth heat dissipation Adopt low-power and high-performance technology ensure the equipment have a stable and long-time operation.