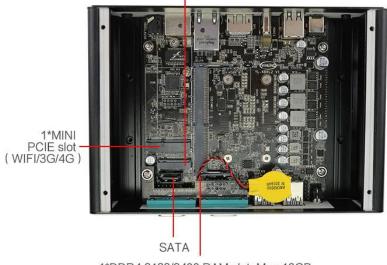

Model IBOX-501 N15 Fanlsee Mini PC Case Color Black (any color can be customized) Material High quality all aluminum alloy mini itx case CPU Intel Kaby Lake Core i5 8250u quad core 3.4GHz BIOS AMI EFI BIOS RAM Support 1\*DDR4 2133/2400MHz SODIMM ram slot, support max 16G Storage Support 1\*M.2 2280 Slot, 1\*2.5" SSD/HDD Display Chip Integrated Intel HD Graphics Card 620 **Display Interface** 1\*DP, 1\*HD, (Support synchronous and asynchronous dual display) I/O 4\*USB3.0, 2\*USB2.0 1\*HD, 1\*DP, 1\*SIM Card Slot 2\*1000M Lan 2\*COM optional (support RS232/485 optional) 1\*Audio (support audio and mic input) 1\*Power Switch 1\*DC-IN 9V-36V Network Card 2\*Intel i211-AT 10/100/1000M lan Expansion Support 1\*M.2 2280 Slot (support SATA or PCIE X4 signal) Support 1\*Mini-PCIE (support Wifi/BT/3G/4G), External SIM card slot Watch Dog Timer Support **Power Supply** Support DC-IN 12V Operating System For Windows 7/8/10, Linux OS Working Temperature -20°C - 50°C Working Humidity 5% - 95% relative humidity, Non-condensing Size 186\*126.5\*66 mm (L\*W\*H); Application Applied in Office, Home, KIOSK, Advertising Machine, Self-service Terminal, Electronic Whiteboard, Networking, etc.

#### **Small Size**

**Internal Structure** 

Support 1\*M.2 2280 slot ( Support M.2 PCIE X4 and M.2 SATA SSD )

1\*DDR4 2133/2400 RAM slot, Max 16GB