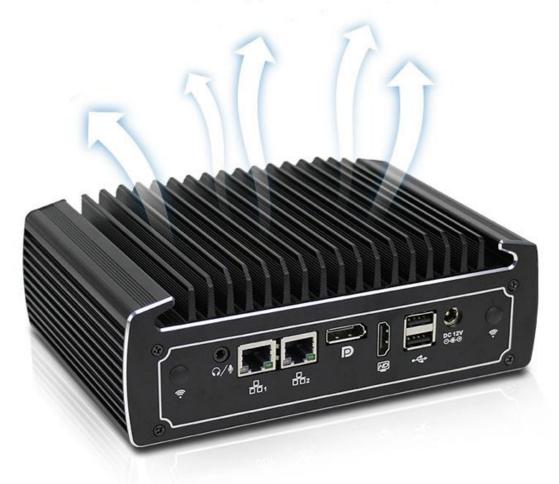

# **Fanless Pure Aluminum Design**

High quality aluminum case with exquisite cooling teeth heat dissipation Adopt low-power and high-performance technology ensure the equipment have a stable and long-time operation.

It can work well in the temperature range of 0°C ~ 40°C ( HDD ) , -20°C ~ 50°C ( SSD )