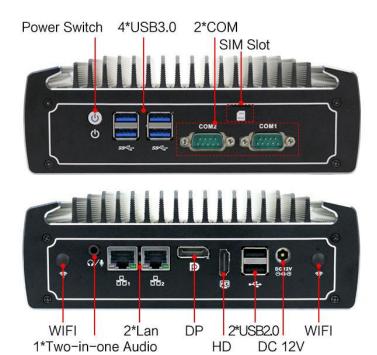

Model IBOX-501 N15 Fanlsee Mini PC Case Color Black (any color can be customized) Material High quality all aluminum alloy mini itx case CPU Intel Kaby Lake Core i5 8250u quad core 3.4GHz BIOS AMI EFI BIOS RAM Support 1\*DDR4 2133/2400MHz SODIMM ram slot, support max 16G Storage Support 1\*M.2 2280 Slot, 1\*2.5" SSD/HDD Display Chip Integrated Intel HD Graphics Card 620 **Display Interface** 1\*DP, 1\*HD, (Support synchronous and asynchronous dual display) I/O 4\*USB3.0, 2\*USB2.0 1\*HD, 1\*DP, 1\*SIM Card Slot 2\*1000M Lan 2\*COM optional (support RS232/485 optional) 1\*Audio (support audio and mic input) 1\*Power Switch 1\*DC-IN 9V-36V Network Card 2\*Intel i211-AT 10/100/1000M lan Expansion Support 1\*M.2 2280 Slot (support SATA or PCIE X4 signal) Support 1\*Mini-PCIE (support Wifi/BT/3G/4G), External SIM card slot Watch Dog Timer Support **Power Supply** Support DC-IN 12V Operating System For Windows 7/8/10, Linux OS Working Temperature -20°C - 50°C Working Humidity 5% - 95% relative humidity, Non-condensing Size 186\*126.5\*66 mm (L\*W\*H); Application Applied in Office, Home, KIOSK, Advertising Machine, Self-service Terminal, Electronic Whiteboard, Networking, etc.

#### **Rich Interface**