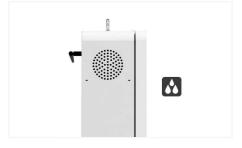

### Outdoor Enclosure

Designed with robust, corrosion protected, casing to protect against the elements and the public. With an IP65 rating, it keeps out all airborne particles as weel as being protected from any wet weather conditions and also feature waterproof over molded AV connectors. The enclosures are made from mild steel and have thermally toughened glass.

#### Weather proof

An IP65 Rating means the display is able to withstand all weather conditions, wet and dry and also features waterproof over molded HDMI connectors.

Sunlight Readable

Touch Screen

Android Media

Water Proof