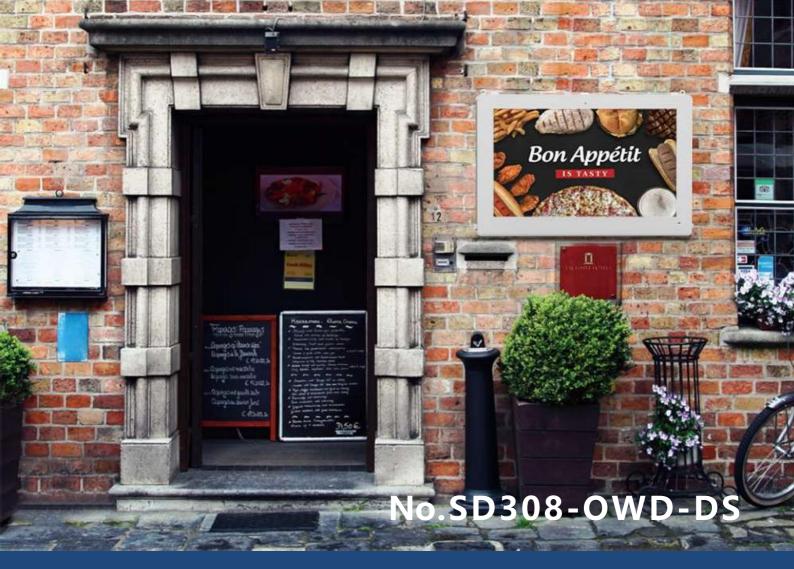

# Outdoor Wall-mounted Display

## Sunlight Readable

Brightness is paramount when using outdoor screens these displays use commercial grade Ultra High Brightness panels (2,000 cd/m2), more than 5 times brighter than a standard home TV to allow easy readability in direct sunlight. The display also has an ambient light sensor that will alter the screens brightness based on the displays surrounding light levels. This leave sthe screen with the best clarity while also conserving energy.

### Outdoor Enclosure

Designed with robust, corrosion protected, casing to protect against the elements and the public. With an IP65 rating, it keeps out all airborne particles as weel as being protected from any wet weather conditions and also feature waterproof over molded AV connectors. The enclosures are made from mild steel and have thermally toughened glass.

## Temperature Control

The internal air-conditioning system allows the screens to be in constant use in an outdoor enrironment. Internal fans keep the panel and other internal components at the optimum working temperature; ensuring a long and reliable life for your display.