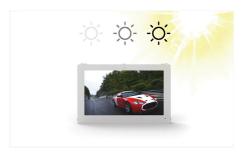

## Sunlight Readable

Brightness is paramount when using outdoor screens these displays use commercial grade Ultra High Brightness panels (2,000 cd/m2), more than 5 times brighter than a standard home TV to allow easy readability in direct sunlight. The display also has an ambient light sensor that will alter the screens brightness based on the displays surrounding light levels. This leave sthe screen with the best clarity while also conserving energy.

#### **High Brightness Screen**

Screen would get up to 2,000nits as 5 times more than normal display, makes the screen is readable even under the strong sunlight.