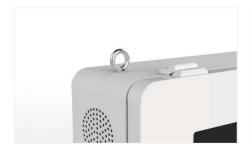

#### **Lifting Bolt**

In the consideration of safety and carry on issue, Screenage put two strong lifting bolt on the tope of the kiosk to avoide this issue.