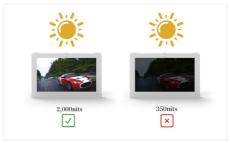

## Sunlight Readable

Brightness is paramount when using outdoor screens these displays use commercial grade Ultra High Brightness panels (2,000 cd/m2), more than 5 times brighter than a standard home TV to allow easy readability in direct sunlight. The display also has an ambient light sensor that will alter the screens brightness based on the displays surrounding light levels. This leave sthe screen with the best clarity while also conserving energy.

#### **High Brightness Screen**

Screen would get up to 2,000nits as 5 times more than normal display, makes the screen is readable even under the strong sunlight.